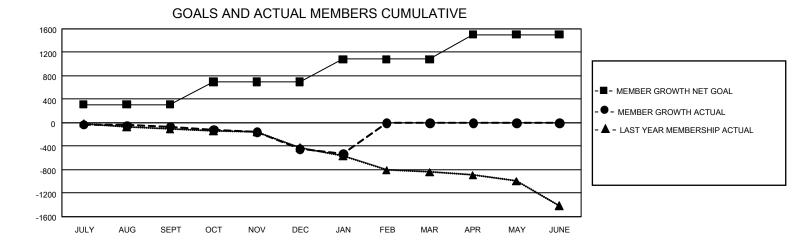

## GAT MONTHLY MEMBERSHIP PROGRESS REPORT

GMT Constitutional Area 1, Group D

REPORT DOES NOT INCLUDE CLUBS IN UNDISTRICTED AREAS.

| Clubs                 |               |           |               | Members               |                         |                         |                                                    |
|-----------------------|---------------|-----------|---------------|-----------------------|-------------------------|-------------------------|----------------------------------------------------|
| RESULTS FOR 2021-2022 |               |           |               | RESULTS FOR 2021-2022 |                         |                         |                                                    |
| QUARTER               | NEW CLUB GOAL | NEW CLUBS | DROPPED CLUBS | QUARTER               | MBER GROWTH NET<br>GOAL | MEMBER GROWTH<br>ACTUAL | DROPPED MEMBERS<br>ACTUAL (including<br>transfers) |
| JULY/AUG/SEPT         | - 18          | 2         | 15            | JULY/AUG/SEPT         | 309                     | 705                     | 641                                                |
| OCT/NOV/DEC           | 18            | 0         | 5             | OCT/NOV/DEC           | 389                     | 520                     | 866                                                |
| JAN/FEB/MAR           | 30            | 0         | 5             | JAN/FEB/MAR           | 384                     | 188                     | 248                                                |
| APR/MAY/JUNE          | 48            | 0         | 0             | APR/MAY/JUNE          | 424                     | 0                       | 0                                                  |