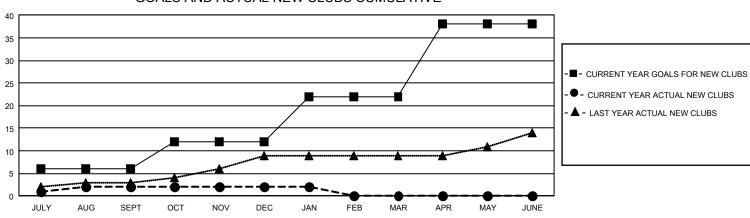

## GAT MONTHLY MEMBERSHIP PROGRESS REPORT

GMT Constitutional Area 1, Group D

REPORT DOES NOT INCLUDE CLUBS IN UNDISTRICTED AREAS.

| Clubs                 |               |           |               | Members               |                         |                         |                                                    |
|-----------------------|---------------|-----------|---------------|-----------------------|-------------------------|-------------------------|----------------------------------------------------|
| RESULTS FOR 2021-2022 |               |           |               | RESULTS FOR 2021-2022 |                         |                         |                                                    |
| QUARTER               | NEW CLUB GOAL | NEW CLUBS | DROPPED CLUBS | QUARTER               | MBER GROWTH NET<br>GOAL | MEMBER GROWTH<br>ACTUAL | DROPPED MEMBERS<br>ACTUAL (including<br>transfers) |
| JULY/AUG/SEPT         | - 18          | 2         | 15            | JULY/AUG/SEPT         | 309                     | 705                     | 641                                                |
| OCT/NOV/DEC           | 18            | 0         | 5             | OCT/NOV/DEC           | 389                     | 520                     | 866                                                |
| JAN/FEB/MAR           | 30            | 0         | 5             | JAN/FEB/MAR           | 384                     | 188                     | 248                                                |
| APR/MAY/JUNE          | 48            | 0         | 0             | APR/MAY/JUNE          | 424                     | 0                       | 0                                                  |